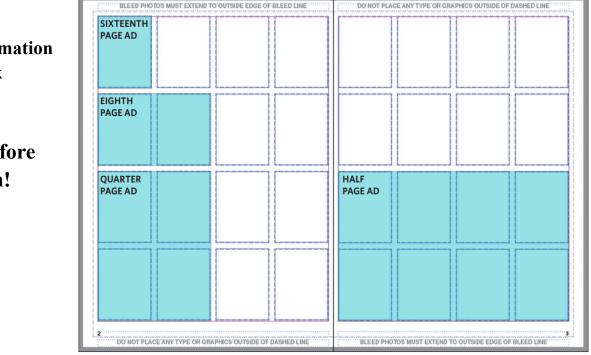

## Yearbook Ad Order Form

| Ad Size                 | before 1/4/2025    | after 1/5 but before 2/28/25                                                                                    |
|-------------------------|--------------------|-----------------------------------------------------------------------------------------------------------------|
| • Full page             | \$150              | \$175                                                                                                           |
| • 1/2 page              | \$75<br>\$50       | \$90<br>\$60                                                                                                    |
| • 1/4 page              | \$50<br>\$25       | \$60<br>\$45                                                                                                    |
| • 1/8 page              | \$35<br>\$25       | \$45<br>\$30                                                                                                    |
| • 1/16 page             | \$25               | \$30                                                                                                            |
| Student Name            |                    |                                                                                                                 |
| Is this ad a surprise f | for the student?   | YesNo                                                                                                           |
| Purchaser's Name(       | s)                 |                                                                                                                 |
| Address                 |                    |                                                                                                                 |
|                         |                    |                                                                                                                 |
|                         |                    |                                                                                                                 |
| Your signature          |                    |                                                                                                                 |
| Daytime Phone           | ]                  | Evening Phone                                                                                                   |
| NEATLY PRINT AI         | O TEXT (YOU MAY AL | SO SUBMIT ON ANOTHER SHEET OF PAPER)                                                                            |
|                         |                    |                                                                                                                 |
|                         |                    |                                                                                                                 |
|                         |                    |                                                                                                                 |
| -                       | •                  | eserves the right to reject photos (no naked baby photos) or ges to conform to staff's standards.               |
|                         | -                  | t on a separate piece of paper, and tell us where you would<br>tely design your own ad and/or submit it online. |